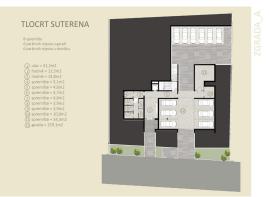

Each apartment comes with its own closed parking or garage with a remote-controlled ramp, which provides additional security. In addition, the parking lot has a predisposition to install a charging