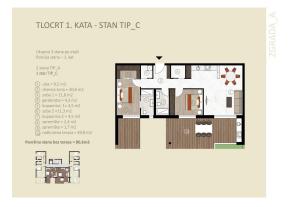

Price : 579.375 €

Experience modern living at its best with this beautifully designed apartment located on the first floor of an elegant building with an elevator. Step inside and discover a spacious floor plan of 80.6 m2 consisting of an entrance hall, two bedrooms, one of which is en-suite, separate bathrooms, storage, kitchen and living room with access to a covered terrace 39.2 m2.

The terrace offers a beautiful view of the sea and is fully equipped with electricity and water connections for the summer kitchen. In addition, the terrace is lined with high-quality coverings on the floor and ceiling.